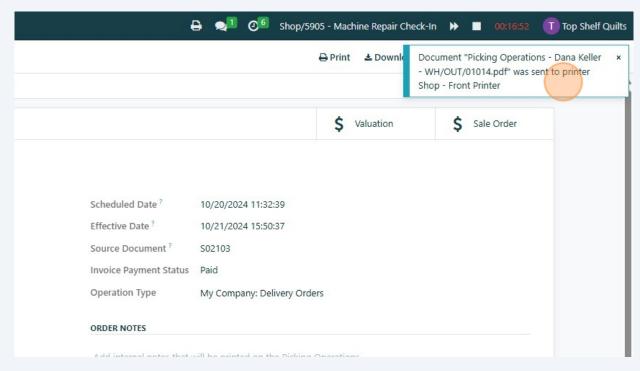

You should then see a box in the upper right corner showing you that it is printing the document to the "Shop - Front Printer" which is the laser printer at the register.

Now you will print the sheet for you to pick the products from inventory. Click "Delivery"

You should then see a box in the upper right corner showing you that it is printing the document to the "Shop - Front Printer" which is the laser printer at the register.