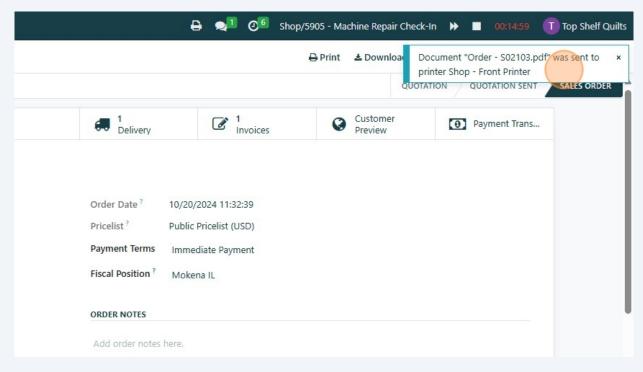

You should then see a box in the upper right corner showing you that it is printing the document to the "Shop - Front Printer" which is the laser printer at the register.