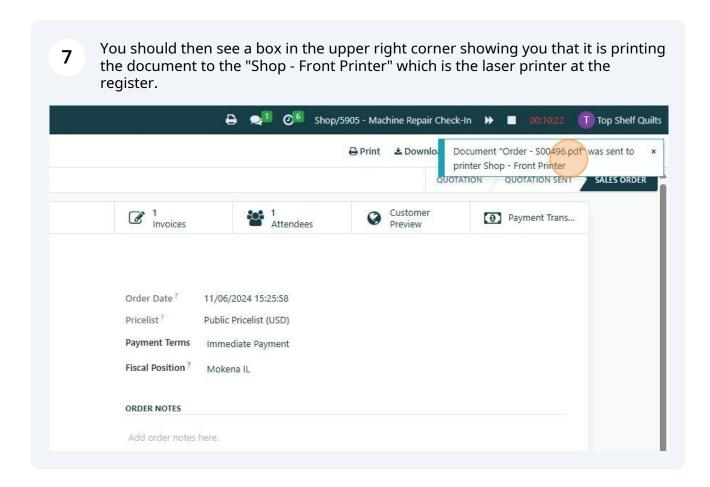

You should then see a box in the upper right corner showing you that it is printing the document to the "Shop - Front Printer" which is the laser printer at the register.

Now you will print the sheet for you to pick the products from inventory. Click "Delivery"