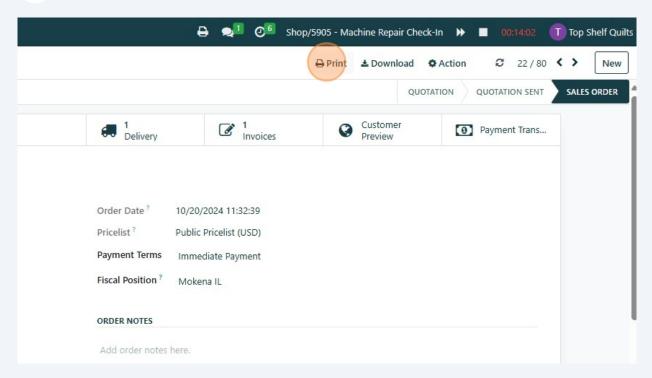

You will first print the sales order as a receipt for the customers package. Click "Print"

Click "Quotation / Order" 10 @ 6 Top Shelf Quilts Shop/5905 - Machine Repair Check-In 22/80 <> ₽ Print ♣ Download ♦ Action New Quotation / Order QUOTATION QUOTATION SENT SALES ORDER Invoices Customer Delivery Payment Trans... Preview Order Date? 10/20/2024 11:32:39 Pricelist? Public Pricelist (USD) **Payment Terms** Immediate Payment Fiscal Position? Mokena IL ORDER NOTES Add order notes here.