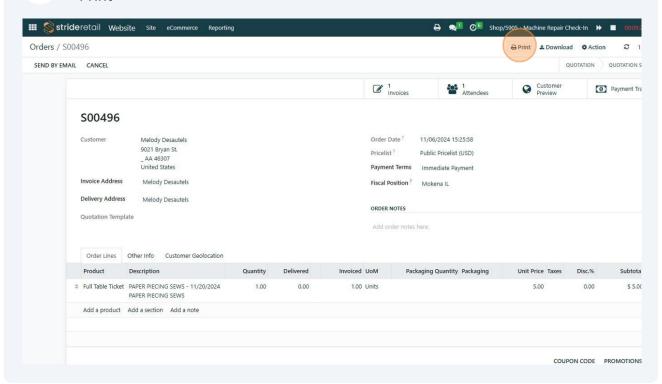

We are now looking at the online order and to print a copy of the order, Click "Print"

6 then Click "Quotation / Order" **@**<sup>6</sup> Shop/5905 - Machine Repair Check-In Top Shelf Quilts ₽ Print ♣ Download ♦ Action C 1/80 < > New Quotation / Order DOTATION QUOTATION SENT SALES ORDER Invoices 1 Attendees Payment Trans... Order Date? 11/06/2024 15:25:58 Pricelist? Public Pricelist (USD) **Payment Terms** Immediate Payment Fiscal Position? Mokena IL ORDER NOTES Add order notes here.